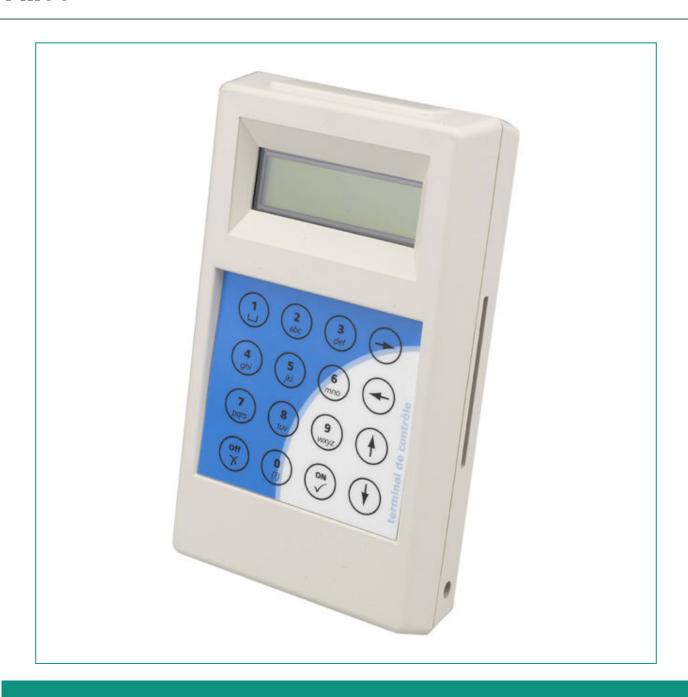

## **DESCRIPTION**

The portable proximity programming terminal allows the control and management of 2-wire control units

## PROGRAMMING TERMINAL

from the reader.

It has the ability to view, change the date and time, delete or modify and add badges to the system.

This terminal is battery operated (charger supplied).

## Key characteristics

- LCD display.
- Smart card reader for updating VIGIK services.
- Date and time can be viewed and edited, VIGIK services can be deleted/edited/added, keys/passes can be cancelled.
- Panel name and settings viewable.
- · Access to the list of keys/passes programmed in the controller.
- Battery operated with a charger (supplied).
- Size (L x h x p) : 100 mm x 180 mm x 40 mm
- Weight: 0.9kg